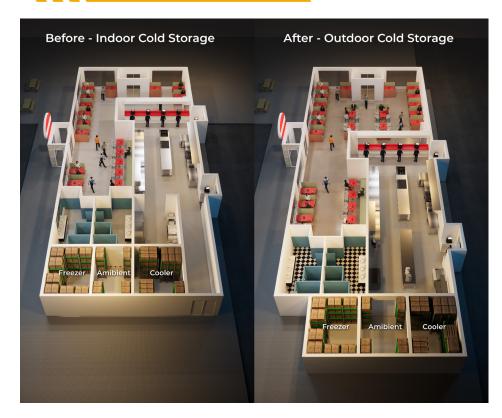

## **ICS Advantage**

Say goodbye to traditional brick-andmortar construction headaches. By moving walk-ins outdoors, you save approximately \$525 per square foot in construction costs. Imagine the savings when a 20' x 10' walk-in is relocated outdoors, slashing construction expenses by a staggering \$105,000. Embrace efficiency without compromising quality.

Engineered for seamless one-piece construction, our walk-ins boast a minimum 4" UL Class 1 polyurethane foam insulation, ensuring optimal temperature control. With factory-installed and tested refrigeration and electrical components, each unit arrives pre-assembled and ready for immediate use. Being fully operational in just 2-4 hours.