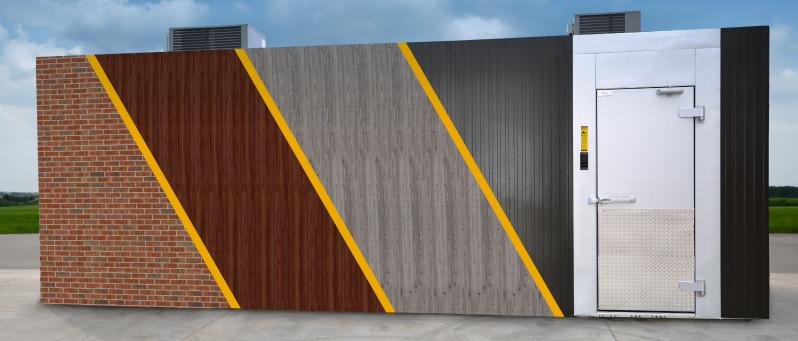

### Introducing Everidge's latest innovation:

The all-new 4K Metal Finish for ICS walk-ins! Seamlessly blend your walk-in unit with your building's exterior, whether it's brick or wood grain.