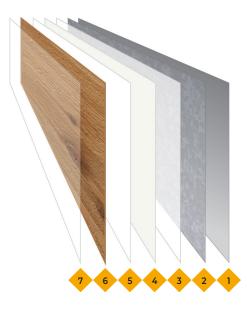

# TruSteel HD™ Print Technology

3 Pretreatment

4 Primer Coat

5 Top Coat

6 High Definition Image

7 Electron Beam Protective Clear Coat

Our advanced technology replicates various textures and colors, reflecting your business's unique style. These finishes are integrated into the manufacturing process, ensuring the sleek metal design remains intact. Elevate your space with Everidge's customizable solutions today!