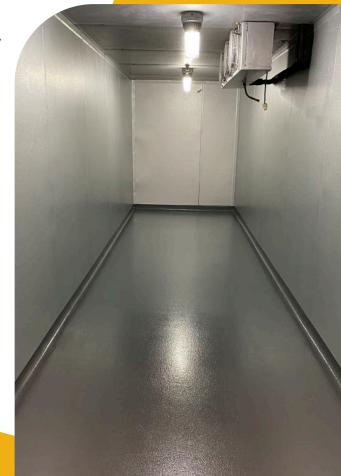

# **RELINE PANELS**

Reline panels are the ideal solution for the refurbishment of walk-in coolers that have been subjected to day-to-day wear and tear. These panels not only improve insulation properties but also present a practical and cost-effective approach to enhancing the overall performance, functionality, and aesthetics of walk-in coolers and freezers.

Comparable to an upscale wallpaper for these environments, Refresh Reline panels elevate both the efficiency and visual appeal of your walk-in cooler or freezer – restoring your walk-in to like-new condition!

Quick installation to minimize costly and inconvenient downtime Refresh Reline panels help restore the performance and aesthetics of walk-in coolers and freezers.