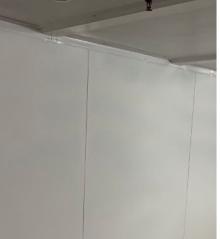

# **REFRESH® RELINE PANELS:**

Front Facing with J-Trim Secured

**Inserted into J-Trim** 

**J-Trim Secured to Panel** 