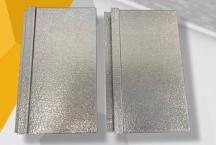

## **METAL FINISH**

· White or grey 26 GA embossed galvanized steel as standard